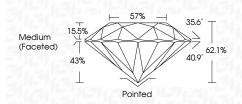

## LABORATORY GROWN DIAMOND REPORT

| PROPORTIONS |
|-------------|
|-------------|

Medium

| September 20, 2024             |                          |  |  |  |
|--------------------------------|--------------------------|--|--|--|
| IGI Report Number              | LG652407015              |  |  |  |
| Description                    | LABORATORY GROWN DIAMOND |  |  |  |
| Shape and Cutting Style        | ROUND BRILLIANT          |  |  |  |
| Measurements                   | 8.77 - 8.81 X 5.45 MM    |  |  |  |
| GRADING RESULTS                |                          |  |  |  |
| Carat Weight                   | 2.59 CARATS              |  |  |  |
| Color Grade                    | D                        |  |  |  |
| Clarity Grade                  | VVS 1                    |  |  |  |
| Cut Grade                      | IDEAL                    |  |  |  |
| ADDITIONAL GRADING INFORMATION |                          |  |  |  |

# September 20, 2024

| 00010111001 20/ 202 | and a final of the second product of the sec |
|---------------------|--------------------------------------------------------------------------------------------------------------------------------------------------------------------------------------------------------------------------------------------------------------------------------------------------------------------------------------------------------------------------------------------------------------------------------------------------------------------------------------------------------------------------------------------------------------------------------------------------------------------------------------------------------------------------------------------------------------------------------------------------------------------------------------------------------------------------------------------------------------------------------------------------------------------------------------------------------------------------------------------------------------------------------------------------------------------------------------------------------------------------------------------------------------------------------------------------------------------------------------------------------------------------------------------------------------------------------------------------------------------------------------------------------------------------------------------------------------------------------------------------------------------------------------------------------------------------------------------------------------------------------------------------------------------------------------------------------------------------------------------------------------------------------------------------------------------------------------------------------------------------------------------------------------------------------------------------------------------------------------------------------------------------------------------------------------------------------------------------------------------------------|
| IGI Report Numbe    | r LG652407015                                                                                                                                                                                                                                                                                                                                                                                                                                                                                                                                                                                                                                                                                                                                                                                                                                                                                                                                                                                                                                                                                                                                                                                                                                                                                                                                                                                                                                                                                                                                                                                                                                                                                                                                                                                                                                                                                                                                                                                                                                                                                                                  |
| Description         | LABORATORY GROWN DIAMOND                                                                                                                                                                                                                                                                                                                                                                                                                                                                                                                                                                                                                                                                                                                                                                                                                                                                                                                                                                                                                                                                                                                                                                                                                                                                                                                                                                                                                                                                                                                                                                                                                                                                                                                                                                                                                                                                                                                                                                                                                                                                                                       |
| Shape and Cutting   | g Style ROUND BRILLIANT                                                                                                                                                                                                                                                                                                                                                                                                                                                                                                                                                                                                                                                                                                                                                                                                                                                                                                                                                                                                                                                                                                                                                                                                                                                                                                                                                                                                                                                                                                                                                                                                                                                                                                                                                                                                                                                                                                                                                                                                                                                                                                        |
| Measurements        | 8.77 - 8.81 X 5.45 MM                                                                                                                                                                                                                                                                                                                                                                                                                                                                                                                                                                                                                                                                                                                                                                                                                                                                                                                                                                                                                                                                                                                                                                                                                                                                                                                                                                                                                                                                                                                                                                                                                                                                                                                                                                                                                                                                                                                                                                                                                                                                                                          |
| GRADING RESULT      | S                                                                                                                                                                                                                                                                                                                                                                                                                                                                                                                                                                                                                                                                                                                                                                                                                                                                                                                                                                                                                                                                                                                                                                                                                                                                                                                                                                                                                                                                                                                                                                                                                                                                                                                                                                                                                                                                                                                                                                                                                                                                                                                              |
| Carat Weight        | 2.59 CARATS                                                                                                                                                                                                                                                                                                                                                                                                                                                                                                                                                                                                                                                                                                                                                                                                                                                                                                                                                                                                                                                                                                                                                                                                                                                                                                                                                                                                                                                                                                                                                                                                                                                                                                                                                                                                                                                                                                                                                                                                                                                                                                                    |
| Color Grade         | D                                                                                                                                                                                                                                                                                                                                                                                                                                                                                                                                                                                                                                                                                                                                                                                                                                                                                                                                                                                                                                                                                                                                                                                                                                                                                                                                                                                                                                                                                                                                                                                                                                                                                                                                                                                                                                                                                                                                                                                                                                                                                                                              |
| Clarity Grade       | VVS 1                                                                                                                                                                                                                                                                                                                                                                                                                                                                                                                                                                                                                                                                                                                                                                                                                                                                                                                                                                                                                                                                                                                                                                                                                                                                                                                                                                                                                                                                                                                                                                                                                                                                                                                                                                                                                                                                                                                                                                                                                                                                                                                          |
| Cut Grade           | IDEAL                                                                                                                                                                                                                                                                                                                                                                                                                                                                                                                                                                                                                                                                                                                                                                                                                                                                                                                                                                                                                                                                                                                                                                                                                                                                                                                                                                                                                                                                                                                                                                                                                                                                                                                                                                                                                                                                                                                                                                                                                                                                                                                          |
|                     |                                                                                                                                                                                                                                                                                                                                                                                                                                                                                                                                                                                                                                                                                                                                                                                                                                                                                                                                                                                                                                                                                                                                                                                                                                                                                                                                                                                                                                                                                                                                                                                                                                                                                                                                                                                                                                                                                                                                                                                                                                                                                                                                |