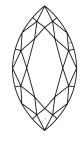

# **ELECTRONIC COPY**

#### LABORATORY GROWN DIAMOND REPORT

September 20, 2024

IGI Report Number LG652407317

Description LABORATORY GROWN DIAMOND

Shape and Cutting Style MARQUISE BRILLIANT

Measurements 13.45 X 6.53 X 4.13 MM

### **GRADING RESULTS**

Carat Weight 2.09 CARATS

Color Grade

Clarity Grade VS 1

### ADDITIONAL GRADING INFORMATION

Polish **EXCELLENT** 

Symmetry **EXCELLENT** 

Fluorescence NONE

Inscription(s) (G) LG652407317

Comments: This Laboratory Grown Diamond was created by Chemical Vapor Deposition (CVD) growth

process. Type IIa

# LG652407317

Report verification at igi.org

#### **PROPORTIONS**





Sample Image Used

#### **CLARITY CHARACTERISTICS**





#### **KEY TO SYMBOLS**

Red symbols indicate internal characteristics. Green symbols indicate external characteristics.

#### COLOR

| D E F      | G H I J              | Faint                     | Very Light | Light    |
|------------|----------------------|---------------------------|------------|----------|
| CLARITY    |                      |                           |            |          |
| IF         | VVS <sup>1 - 2</sup> | VS <sup>1-2</sup>         | SI 1-2     | 1-3      |
| Internally | Very Very            | Very<br>Slightly Included | Slightly   | Included |





© IGI 2020, International Gemological Institute

FD - 10 20





September 20, 2024

IGI Report Number LG652407317

Description LABORATORY GROWN DIAMOND

Measurements 13.45 X 6.53 X 4.13 MM

GRADING RESULTS