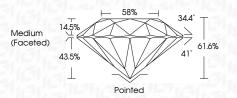

| G H I J                        | Faint                     | Very Light           | Light    |
|------------------------|--------------------------------|---------------------------|----------------------|----------|
| <b>CLARITY</b>         | WS <sup>1 - 2</sup>            | VS <sup>1-2</sup>         | SI <sup>1-2</sup>    | 11-3     |
| Internally<br>Flawless | Very Very<br>Slightly Included | Very<br>Slightly Included | Slightly<br>Included | Included |



© IGI 2020, International Gemological Institute

FD - 10 20





September 12, 2024

IGI Report Number LG652413899

Description LABORATORY GROWN DIAMOND

Measurements 6.69 - 6.71 X 4.13 MM

ROUND BRILLIANT

**GRADING RESULTS** 

Shape and Cutting Style

Carat Weight 1.14 CARAT

Color Grade E
Clarity Grade V\$ 1

Cut Grade IDEAL



#### ADDITIONAL GRADING INFORMATION

Polish EXCELLENT
Symmetry EXCELLENT

Fluorescence NONE

Inscription(s) IG652413899

Comments: This Laboratory Grown Diamond was created by Chemical Vapor Deposition (CVD) growth process.

Type IIa