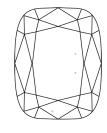

# **ELECTRONIC COPY**

### LABORATORY GROWN DIAMOND REPORT

September 11, 2024

IGI Report Number LG652414369

Description LABORATORY GROWN DIAMOND

Shape and Cutting Style **CUSHION BRILLIANT** 

Measurements 10.75 X 7.56 X 5.04 MM

**GRADING RESULTS** 

Carat Weight 3.19 CARATS

Color Grade

Ε

Clarity Grade VS 1

## ADDITIONAL GRADING INFORMATION

**EXCELLENT** Polish

**EXCELLENT** Symmetry

Fluorescence NONE

1/到 LG652414369 Inscription(s)

Comments: This Laboratory Grown Diamond was created by Chemical Vapor Deposition (CVD) growth

process. Type IIa

# LG652414369

Report verification at igi.org

### **PROPORTIONS**





Sample Image Used

#### **CLARITY CHARACTERISTICS**





## **KEY TO SYMBOLS**

Red symbols indicate internal characteristics. Green symbols indicate external characteristics.

### **COLOR**

| DEF                    | G H I J                        | Faint                     | Very Light           | Light    |
|------------------------|--------------------------------|---------------------------|----------------------|----------|
| <b>CLARITY</b>         | VVS <sup>1 - 2</sup>           | VS <sup>1 - 2</sup>       | SI 1-2               | 11-3     |
| Internally<br>Flawless | Very Very<br>Slightly Included | Very<br>Slightly Included | Slightly<br>Included | Included |



© IGI 2020, International Gemological Institute

FD - 10 20





IGI Report Number LG652414369

Description LABORATORY GROWN DIAMOND

CUSHION BRILLIANT

Measurements 10.7