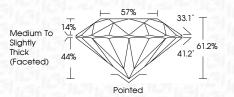

-|---------------|---------------------------|----------------------|----------|
| CLARIT                 | Y |    |                     |               |                           |                      |          |
| IF                     |   | VV | /S <sup>1 - 2</sup> |               | VS <sup>1-2</sup>         | SI 1-2               | 1 1 - 3  |
| Internally<br>Flawless |   |    | ery Ve              | ry<br>ncluded | Very<br>Slightly Included | Slightly<br>Included | Included |



© IGI 2020, International Gemological Institute

FD - 10 20





IGI Report Number LG652414532 Description LABORATORY GROWN DIAMOND

Shape and Cutting Style ROUND BRILLIANT

Measurements 7.53 - 7.55 X 4.61 MM

**GRADING RESULTS** 

Carat Weight 1.59 CARAT

Color Grade Ε Clarity Grade VS 1

Cut Grade IDEAL



#### ADDITIONAL GRADING INFORMATION

Polish **EXCELLENT** 

**EXCELLENT** Symmetry Fluorescence NONE

(G) LG652414532 Inscription(s) Comments: This Laboratory Grown Diamond was

created by Chemical Vapor Deposition (CVD) growth process.

Type IIa