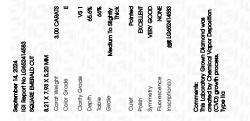

### LABORATORY GROWN DIAMOND REPORT

September 14, 2024

| IGI Report Number       | LG652414583              |  |
|-------------------------|--------------------------|--|
| Description             | LABORATORY GROWN DIAMOND |  |
| Shape and Cutting Style | SQUARE EMERALD CUT       |  |
| Measurements            | 8.21 X 7.93 X 5.20 MM    |  |
| GRADING RESULTS         |                          |  |
| Carat Weight            | 3.00 CARATS              |  |
| Color Grade             | E CITAL                  |  |
| Clarity Grade           | VS 1                     |  |
| ADDITIONAL GRADING I    | NFORMATION               |  |
| Polish                  | EXCELLENT                |  |

| Polish         | EXCELLENT        |
|----------------|------------------|
| Symmetry       | VERY GOOD        |
| Fluorescence   | NONE             |
| Inscription(s) | 1371 LG652414583 |

Comments: This Laboratory Grown Diamond was created by Chemical Vapor Deposition (CVD) growth process. Type IIa LG652414583 Report verification at igi.org

# September 14, 2024

| IGI Report Number   | LG652414583                                                                                                     |
|---------------------|-----------------------------------------------------------------------------------------------------------------|
| Description         | LABORATORY GROWN DIAMOND                                                                                        |
| Shape and Cutting S | Style SQUARE EMERALD CUT                                                                                        |
| Measurements        | 8.21 X 7.93 X 5.20 MM                                                                                           |
| GRADING RESULTS     |                                                                                                                 |
| Carat Weight        | 3.00 CARATS                                                                                                     |
| Color Grade         | In the second |
| Clarity Grade       | VS 1                                                                                                            |
|                     |                                                                                                                 |
|                     |                                                                                                                 |

#### ADDITIONAL GRADING INFORMATION

| Polish                                                                           | EXCELLENT       |
|----------------------------------------------------------------------------------|-----------------|
| Symmetry                                                                         | VERY GOOD       |
| Fluorescence                                                                     | NONE            |
| Inscription(s)                                                                   | (G) LG652414583 |
| Comments: This Laboratory (<br>created by Chemical Vapor<br>process.<br>Type IIa |                 |