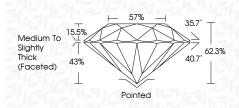

### LABORATORY GROWN DIAMOND REPORT

| PROPORTIONS |  |
|-------------|--|
|-------------|--|

| September 12, 2024             |                          |  |  |
|--------------------------------|--------------------------|--|--|
| IGI Report Number              | LG652415279              |  |  |
| Description                    | LABORATORY GROWN DIAMOND |  |  |
| Shape and Cutting Style        | ROUND BRILLIANT          |  |  |
| Measurements                   | 6.64 - 6.68 X 4.15 MM    |  |  |
| GRADING RESULTS                |                          |  |  |
| Carat Weight                   | 1.14 CARAT               |  |  |
| Color Grade                    | F.                       |  |  |
| Clarity Grade                  | VS 1                     |  |  |
| Cut Grade                      | IDEAL                    |  |  |
| ADDITIONAL GRADING INFORMATION |                          |  |  |

# 

| September 12, 2024 | 1                        |
|--------------------|--------------------------|
| IGI Report Number  | LG652415279              |
| Description        | LABORATORY GROWN DIAMOND |
| Shape and Cutting  | Style ROUND BRILLIANT    |
| Measurements       | 6.64 - 6.68 X 4.15 MM    |
| GRADING RESULTS    | s                        |
| Carat Weight       | 1.14 CARAT               |
| Color Grade        | ALCIN STREET, STORE      |
| Clarity Grade      | VS 1                     |
| Cut Grade          | IDEAL                    |
|                    |                          |