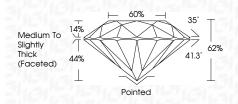

awless | Very Very<br>Slightly Included | Very<br>Slightly Included | Slightly<br>Included | Included |

# September 10, 2024

| 00p10111001 10, 2024    |                        |  |
|-------------------------|------------------------|--|
| IGI Report Number       | LG652416699            |  |
| Description LAB         | BORATORY GROWN DIAMOND |  |
| Shape and Cutting Style | ROUND BRILLIANT        |  |
| Measurements            | 6.36 - 6.42 X 3.96 MM  |  |
| GRADING RESULTS         |                        |  |
| Carat Weight            | 1.00 CARAT             |  |
| Color Grade             | D                      |  |
| Clarity Grade           | VS 1                   |  |
| Cut Grade               | IDEAL                  |  |
|                         |                        |  |



#### ADDITIONAL GRADING INFORMATION

| Polish EXCELLENT   Symmetry EXCELLENT   Fluorescence NONE   Inscription(s) Import IC652416699   Comments: As Grown - No indication of post-growth treatment. This Laboratory Grown Diamond was created by High Pressure High Temperature (HPHT) growth process. Type II |                                                                                                                     |                  |
|-------------------------------------------------------------------------------------------------------------------------------------------------------------------------------------------------------------------------------------------------------------------------|-----------------------------------------------------------------------------------------