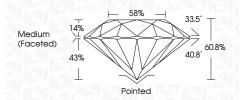

ight | Light    |
|------------------------|--------------------------------|---------------------------|------------|----------|
| CLARITY                |                                |                           |            |          |
| IF                     | VVS <sup>1 - 2</sup>           | VS <sup>1-2</sup>         | SI 1-2     | I 1-3    |
| Internally<br>Flawless | Very Very<br>Slightly Included | Very<br>Slightly Included | Slightly   | Included |



© IGI 2020, International Gemological Institute

FD - 10 20





September 10, 2024

IGI Report Number LG652416822

Description LABORATORY GROWN DIAMOND

Shape and Cutting Style ROUND BRILLIANT

Measurements 6.50 - 6.53 X 3.96 MM

**GRADING RESULTS** 

Carat Weight 1.03 CARAT

Color Grade D
Clarity Grade VV\$ 2

Cut Grade IDEAL



### ADDITIONAL GRADING INFORMATION

Polish EXCELLENT
Symmetry EXCELLENT

Fluorescence NONE Inscription(s) IGS LG652416822

Comments: As Grown - No indication of post-growth

treatment.

This Laboratory Grown Diamond was created by High Pressure High Temperature (HPHT) growth process.

Type II