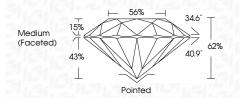

Light | Light    |
|------------------------|--------------------------------|---------------------------|------------|----------|
| CLARITY                |                                |                           |            |          |
| IF                     | VVS <sup>1 - 2</sup>           | VS 1-2                    | SI 1 - 2   | I 1-3    |
| Internally<br>Flawless | Very Very<br>Slightly Included | Very<br>Slightly Included | Slightly   | Included |



© IGI 2020, International Gemological Institute

FD - 10 20





September 11, 2024

IGI Report Number LG652417582

Description LABORATORY GROWN DIAMOND

Shape and Cutting Style ROUND BRILLIANT

Measurements 7.33 - 7.37 X 4.55 MM

**GRADING RESULTS** 

Carat Weight 1.51 CARAT

Color Grade D
Clarity Grade WS 2

Cut Grade IDEAL



#### ADDITIONAL GRADING INFORMATION

Polish EXCELLENT
Symmetry EXCELLENT

Fluorescence NONE

Inscription(s)

(G) LG652417582

Comments: As Grown - No indication of post-growth

treatment

This Laboratory Grown Diamond was created by High Pressure High Temperature (HPHT) growth process.

Type II