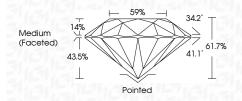

--------------|------|---------------------------|----------------------|----------|
| CLARITY                |     |                         |      |                           |                      |          |
| IF                     | V   | /S <sup>1 - 2</sup>     |      | VS <sup>1-2</sup>         | SI 1-2               | 1 1 - 3  |
| Internally<br>Flawless |     | ery Very<br>ghtly Inclu | uded | Very<br>Slightly Included | Slightly<br>Included | Included |



© IGI 2020, International Gemological Institute

FD - 10 20





September 11, 2024

IGI Report Number LG652419265 Description LABORATORY GROWN DIAMOND

Shape and Cutting Style ROUND BRILLIANT

Measurements 6.44 - 6.48 X 3.99 MM

**GRADING RESULTS** 

Carat Weight 1.02 CARAT

Color Grade D Clarity Grade VS 1

Cut Grade IDEAL



### ADDITIONAL GRADING INFORMATION

Polish **EXCELLENT EXCELLENT** Symmetry

Fluorescence NONE (159) LG652419265 Inscription(s)

Comments: This Laboratory Grown Diamond was created by Chemical Vapor Deposition (CVD) growth process.

Type IIa