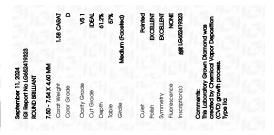

# September 11, 2024

| IGI Report Number       | LG652419323              |  |
|-------------------------|--------------------------|--|
| Description             | LABORATORY GROWN DIAMOND |  |
| Shape and Cutting Style | ROUND BRILLIANT          |  |
| Measurements            | 7.50 - 7.54 X 4.60 MM    |  |
| GRADING RESULTS         |                          |  |
| Carat Weight            | 1.58 CARAT               |  |
| Color Grade             | D                        |  |
| Clarity Grade           | VS 1                     |  |
| Cut Grade               | IDEAL                    |  |
| ADDITIONAL GRADING I    | NFORMATION               |  |
| Polish                  | EXCELLENT                |  |

| Polish         | EXCELLENT      |
|----------------|----------------|
| Symmetry       | EXCELLENT      |
| Fluorescence   | NONE           |
| Inscription(s) | 低1 LG652419323 |

Comments: This Laboratory Grown Diamond was created by Chemical Vapor Deposition (CVD) growth process. Type IIa

# 

| September 11, 2024  |                          |  |
|---------------------|--------------------------|--|
| IGI Report Number   | LG652419323              |  |
| Description         | LABORATORY GROWN DIAMOND |  |
| Shape and Cutting S | tyle ROUND BRILLIANT     |  |
| Measurements        | 7.50 - 7.54 X 4.60 MM    |  |
| GRADING RESULTS     |                          |  |
| Carat Weight        | 1.58 CARAT               |  |
| Color Grade         | D                        |  |
| Clarity Grade       | VS 1                     |  |
| Cut Grade           | IDEAL                    |  |
|                     |                          |  |

### ADDITIONAL GRADING INFORMATION

| Polish                                                                        | EXCELLENT        |
|-------------------------------------------------------------------------------|------------------|
| Symmetry                                                                      | EXCELLENT        |
| Fluorescence                                                                  | NONE             |
| Inscription(s)                                                                | 1571 LG652419323 |
| Comments: This Laboratory<br>created by Chemical Vapo<br>process.<br>Type IIa |                  |