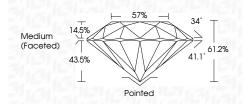

|          |
|                        |                                | CONTRACTOR OF CO |                      |          |

# 

| September 11, 2024  |                          |  |
|---------------------|--------------------------|--|
| IGI Report Number   | LG652419323              |  |
| Description         | LABORATORY GROWN DIAMOND |  |
| Shape and Cutting S | tyle ROUND BRILLIANT     |  |
| Measurements        | 7.50 - 7.54 X 4.60 MM    |  |
| GRADING RESULTS     |                          |  |
| Carat Weight        | 1.58 CARAT               |  |
| Color Grade         | D                        |  |
| Clarity Grade       | VS 1                     |  |
| Cut Grade           | IDEAL                    |  |
|                     |                          |  |



### ADDITIONAL GRADING INFORMATION

| Polish                                                                        | EXCELLENT        |
|-------------------------------------------------------------------------------|------------------|
| Symmetry                                                                      | EXCELLENT        |
| Fluorescence                                                                  | NONE             |
| Inscription(s)                                                                | 1571 LG652419323 |
| Comments: This Laboratory<br>created by Chemical Vapo<br>process.<br>Type IIa |                  |