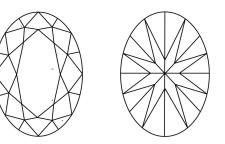

#### **CLARITY CHARACTERISTICS**

#### **KEY TO SYMBOLS**

Red symbols indicate internal characteristics. Green symbols indicate external characteristics.

Sample Image Used