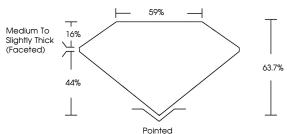

## PROPORTIONS

Pointed

<u>⊢ 59%</u> 16% Medium To Slightly 63.7% Thick 44% (Faceted) Pointed