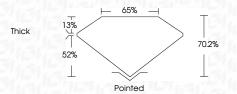

------------------------|--------------------------------|---------------------------|----------------------|----------|
| CLARITY                |                                |                           |                      |          |
| IF                     | VVS <sup>1-2</sup>             | VS <sup>1-2</sup>         | SI 1-2               | I 1-3    |
| Internally<br>Flawless | Very Very<br>Sliahtly Included | Very<br>Slightly Included | Slightly<br>Included | Included |



© IGI 2020, International Gemological Institute

FD - 10 20



September 23, 2024
IGI Report Number

Description LABORATORY GROWN DIAMOND

LG652420550

PRINCESS CUT

Measurements 5.67 X 5.40 X 3.79 MM

**GRADING RESULTS** 

Shape and Cutting Style

Carat Weight 1.07 CARAT

Color Grade D
Clarity Grade VV\$ 1



#### ADDITIONAL GRADING INFORMATION

Polish EXCELLENT
Symmetry EXCELLENT

Fluorescence NONE Inscription(s)

Comments: This Laboratory Grown Diamond was created by Chemical Vapor Deposition (CVD) growth

process. Type IIa