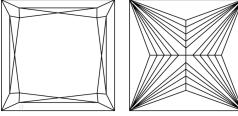

# **ELECTRONIC COPY**

### LABORATORY GROWN DIAMOND REPORT

September 12, 2024

IGI Report Number LG652420589

Description LABORATORY GROWN DIAMOND

Shape and Cutting Style PRINCESS CUT

Measurements 5.73 X 5.47 X 3.83 MM

**GRADING RESULTS** 

Carat Weight 1.08 CARAT

Color Grade D

Clarity Grade VVS 2

## ADDITIONAL GRADING INFORMATION

**EXCELLENT** Polish

**EXCELLENT** Symmetry

Fluorescence NONE

1/5/1 LG652420589 Inscription(s)

Comments: This Laboratory Grown Diamond was created by Chemical Vapor Deposition (CVD) growth

process. Type IIa

# LG652420589

Report verification at igi.org

### **PROPORTIONS**





Sample Image Used

#### **CLARITY CHARACTERISTICS**



## **KEY TO SYMBOLS**

Red symbols indicate internal characteristics. Green symbols indicate external characteristics.

# **COLOR**

| D E F                  | G H I J                        | Faint                     | Very Light           | Light    |
|------------------------|--------------------------------|---------------------------|----------------------|----------|
|                        |                                |                           |                      |          |
| CLARITY                |                                |                           |                      |          |
| IF                     | VVS 1 - 2                      | VS <sup>1-2</sup>         | SI 1-2               | I 1-3    |
| Internally<br>Flawless | Very Very<br>Slightly Includ