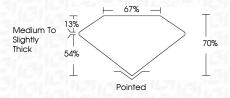

|
| IF                     | VVS 1 - 2                      | VS <sup>1-2</sup>         | SI 1-2               | I 1-3    |
| Internally<br>Flawless | Very Very<br>Slightly Included | Very<br>Slightly Included | Slightly<br>Included | Included |



© IGI 2020, International Gemological Institute

FD - 10 20



THIS DOCUMENT WAS PRODUCED WITH THE FOLLOWING SECURITY MEASURES: SPECIAL DOCUMENT PAPER, INK SCREENS, WATERMARK
BACKGROUND DESIGNS, HOLOGRAM AND OTHER SECURITY FEATURES NOT LISTED AND DO EXCRED DOCUMENT SECURITY INDUSTRY GUIDELINES.



September 12, 2024

IGI Report Number LG652420589

Description LABORATORY GROWN DIAMOND Shape and Cutting Style PRINCESS CUT

Measurements 5.73 X 5.47 X 3.83 MM

**GRADING RESULTS** 

Carat Weight 1.08 CARAT

Color Grade D Clarity Grade VVS 2



#### ADDITIONAL GRADING INFORMATION

Polish **EXCELLENT EXCELLENT** Symmetry

Fluorescence NONE

(159) LG652420589

Comments: This Laboratory Grown Diamond was created by Chemical Vapor Deposition (CVD) growth

process. Type IIa

Inscription(s)