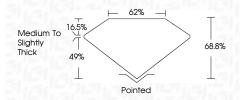

-------------------------------|---------------------------|-------------------|----------|
| CLARITY                |                                |                           | GEN               | 10/      |
| IF                     | VVS <sup>1 - 2</sup>           | VS <sup>1-2</sup>         | SI <sup>1-2</sup> | 1 1 - 3  |
| Internally<br>Flawless | Very Very<br>Slightly Included | Very<br>Slightly Included | Slightly          | Included |



© IGI 2020, International Gemological Institute

FD - 10 20





September 23, 2024

Shape and Cutting Style

IGI Report Number LG652421774

Description LABORATORY GROWN DIAMOND

RECTANGULAR MODIFIED

**CUT CORNERED** 

BRILLIANT

9.39 X 6.82 X 4.69 MM Measurements

**GRADING RESULTS** 

2.59 CARATS Carat Weight

Color Grade

Clarity Grade SI 1



### ADDITIONAL GRADING INFORMATION

Polish **EXCELLENT** 

**EXCELLENT** Symmetry Fluorescence NONE

(159) LG652421774 Inscription(s)

Comments: This Laboratory Grown Diamond was created by Chemical Vapor Deposition (CVD) growth process.

Type IIa