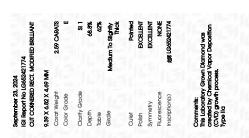

## LABORATORY GROWN DIAMOND REPORT

September 23, 2024

IGI Report Number LG652421774

Description LABORATORY GROWN DIAMOND

Shape and Cutting Style CUT CORNERED RECTANGULAR

MODIFIED BRILLIANT

Е

SI 1

Measurements 9.39 X 6.82 X 4.69 MM

**GRADING RESULTS** 

Carat Weight 2.59 CARATS

Color Grade

Clarity Grade

## ADDITIONAL GRADING INFORMATION

**EXCELLENT** Polish

Symmetry **EXCELLENT** 

NONE Fluorescence

/图 LG652421774 Inscription(s)

Comments: This Laboratory Grown Diamond was created by Chemical Vapor Deposition (CVD) growth

process. Type IIa