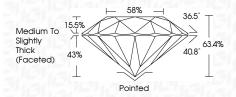

J                        | Faint                     | Very Light           | Light    |
|------------------------|--------------------------------|---------------------------|----------------------|----------|
| <b>CLARITY</b>         | WS <sup>1 - 2</sup>            | VS <sup>1-2</sup>         | SI <sup>1-2</sup>    | 11-3     |
| Internally<br>Flawless | Very Very<br>Slightly Included | Very<br>Slightly Included | Slightly<br>Included | Included |



© IGI 2020, International Gemological Institute

FD - 10 20





September 12, 2024

IGI Report Number LG652421928

Description LABORATORY GROWN DIAMOND

ROUND BRILLIANT

Measurements 8.05 - 8.10 X 5.12 MM

**GRADING RESULTS** 

Shape and Cutting Style

Carat Weight 2.10 CARATS

Color Grade E
Clarity Grade V\$ 1

Cut Grade **EXCELLENT** 



#### ADDITIONAL GRADING INFORMATION

Polish EXCELLENT
Symmetry EXCELLENT

Fluorescence NONE

Inscription(s) IGN L6652421928
Comments: This Laboratory Grown Diamond was

created by Chemical Vapor Deposition (CVD) growth process.

Type IIa