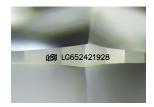

### LABORATORY GROWN DIAMOND REPORT

September 12, 2024

IGI Report Number LG652421928

Description LABORATORY GROWN DIAMOND

Shape and Cutting Style ROUND BRILLIANT

Measurements 8.05 - 8.10 X 5.12 MM

**GRADING RESULTS** 

### ADDITIONAL GRADING INFORMATION

Polish EXCELLENT

Symmetry **EXCELLENT** 

Fluorescence NONE

Inscription(s) (45) LG652421928

Comments: This Laboratory Grown Diamond was created by Chemical Vapor Deposition (CVD) growth

## LG652421928

Report verification at igi.org