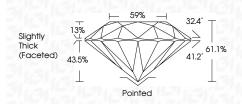

was created by Chemical Vapor Deposition (CVD) growth process. Type IIa

LG652422620 Report verification at igi.org

#### PROPORTIONS



www.igi.org



Sample Image Used

# 

|                       | September 13, 2024      |
|-----------------------|-------------------------|
| LG652422620           | IGI Report Number       |
| DRATORY GROWN DIAMOND | Description LABC        |
| ROUND BRILLIANT       | Shape and Cutting Style |
| 6.61 - 6.63 X 4.04 MM | Measurements            |
|                       | GRADING RESULTS         |
| 1.10 CARAT            | Carat Weight            |
| E                     | Color Grade             |
| VS 1                  | Clarity Grade           |
| EXCELLENT             | Cut Grade               |
|                       |                         |



#### ADDITIONAL GRADING INFORMATION

| Polish                                                                       | EXCELLENT                                         |
|------------------------------------------------------------------------------|---------------------------------------------------|
| Symmetry                                                                     | EXCELLENT                                         |
| Fluorescence                                                                 | NONE                                              |
| Inscription(s)                                                               | (137) LG652422620                                 |
| Comments: This Laboratory<br>created by Chemical Vap<br>process.<br>Type Ila | r Grown Diamond