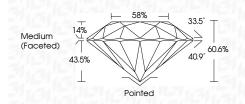

|
|                        |                                | COLUMN AND ADDRESS OF |                      |                  |

## September 12, 2024

| 00010111001112, 2024    |                        |
|-------------------------|------------------------|
| IGI Report Number       | LG652422809            |
| Description LAB         | BORATORY GROWN DIAMOND |
| Shape and Cutting Style | ROUND BRILLIANT        |
| Measurements            | 6.61 - 6.66 X 4.03 MM  |
| GRADING RESULTS         |                        |
| Carat Weight            | 1.08 CARAT             |
| Color Grade             | D                      |
| Clarity Grade           | VS 1                   |
| Cut Grade               | IDEAL                  |
|                         |                        |



#### ADDITIONAL GRADING INFORMATION

| Polish                                                                           | EXCELLENT       |
|----------------------------------------------------------------------------------|-----------------|
| Symmetry                                                                         | EXCELLENT       |
| Fluorescence                                                                     | NONE            |
| Inscription(s)                                                                   | (G) LG652422809 |
| Comments: This Laboratory (<br>created by Chemical Vapor<br>process.<br>Type IIa |                 |