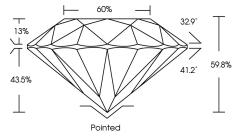

September 13, 2024

GEMOLOGICAL INSTITUTE

### **ELECTRONIC COPY**

#### LABORATORY GROWN DIAMOND REPORT

# 60% Medium (Faceted)



#### ADDITIONAL GRADING INFORMATION

| Polish         | EXCELLENT       |
|----------------|-----------------|
| Symmetry       | EXCELLENT       |
| Fluorescence   | NONE            |
| Inscription(s) | (G1 LG652424931 |

Comments: This Laboratory Grown Diamond was created by Chemical Vapor Deposition (CVD) growth process. Type IIa



LG652424931

Report verification at igi.org

#### **CLARITY CHARACTERISTICS**



#### **KEY TO SYMBOLS**

Red symbols indicate internal characteristics. Green symbols indicate external characteristics.



Sample Image Used

Faint

VS 1-2

Verv

Slightly Included

THIS DOCUMENT WAS PRODUCED WITH THE FOLLOWING SECURITY MEASURES: SPECIAL DOCUMENT PAPER, INK SCREINS, WATERMARK BACKGROUND DESIGNS, HOLOGRAM AND OTHER SECURITY FEATURES NOT LISTED AND DO EXCEED DOCUMENT SECURITY INDUSTRY GUIDELINES.

Light

1.3

Included

Very Light

SI 1-2

Slightly

Included

COLOR

CLARITY

Internally

Flawless

IE

DEFGHIJ

VVS <sup>1 - 2</sup>

Very Very

Slightly Included

© IGI 2020, International Gemological Institute

## Sentember 13 2024

| ocprember 10, 202 | and the first state of the stat |
|-------