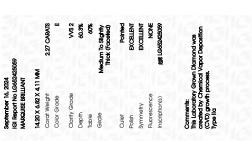

© IGI 2020, International Gemological Institute

FD - 10 20

September 16, 2024

Shape and Cutting Style

IGI Report Number LG652425059

Description LABORATORY GROWN DIAMOND

Measurements 14.20 X 6.82 X 4.11 MM

MARQUISE BRILLIANT

**GRADING RESULTS** 

Carat Weight 2.27 CARATS

Color Grade Clarity Grade VVS 2

60% Medium To Slightly 60.3% Thick 41% (Faceted) Pointed

#### ADDITIONAL GRADING INFORMATION

Polish **EXCELLENT EXCELLENT** 

Fluorescence NONE (159) LG652425059

Comments: This Laboratory Grown Diamond was created by Chemical Vapor Deposition (CVD) growth

process. Type IIa

Inscription(s)

Symmetry