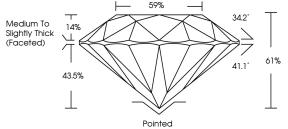

RESULTS         |                          |
| Carat Weight            | 1.03 CARAT               |
| Color Grade             | FANCY INTENSE PINK       |
| Clarity Grade           | VS 1                     |
| Cut Grade               | IDEAL                    |
| ADDITIONAL GRADING I    | NFORMATION               |

| Polish         | EXCELLENT       |
|----------------|-----------------|
| Symmetry       | EXCELLENT       |
| Fluorescence   | SLIGHT          |
| Inscription(s) | 1G1 LG652425319 |

Comments: This Laboratory Grown Diamond was created by Chemical Vapor Deposition (CVD) growth process.

Indications of post-growth treatment.

**CLARITY CHARACTERISTICS** 

**KEY TO SYMBOLS** 

Red symbols indicate internal characteristics.

Green symbols indicate external characteristics.



LG652425319

Report verification at igi.org

1691 LG652425319

Sample Image Used

# 

|                       | 3eptember 10, 2024      |
|-----------------------|-------------------------|
| LG652425319           | IGI Report Number       |
| RATORY GROWN DIAMOND  | Description LABC        |
| ROUND BRILLIANT       | Shape and Cutting Style |
| 6.48 - 6.53 X 3.96 MM | Measurements            |
|                       | GRADING RESULTS         |
| 1.03 CARAT            | Carat Weight            |
| FANCY INTENSE PINK    | Color Grade             |
| VS 1                  | Clarity Grade           |
| IDEAL                 | Cut Grade               |
|                       |                         |

59% 34.2° 14% Medium To Slightly 61% Thick 41 43.5% (Faceted) Pointed

### ADDITIONAL G