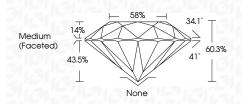

# PROPORTIONS

Medium

| September 19, 2024      |                          |  |  |
|-------------------------|--------------------------|--|--|
| IGI Report Number       | LG652425370              |  |  |
| Description             | LABORATORY GROWN DIAMOND |  |  |
| Shape and Cutting Style | ROUND BRILLIANT          |  |  |
| Measurements            | 6.57 - 6.59 X 3.97 MM    |  |  |
| GRADING RESULTS         |                          |  |  |
| Carat Weight            | 1.04 CARAT               |  |  |
| Color Grade             | FANCY INTENSE PINK       |  |  |
| Clarity Grade           | VS 1                     |  |  |
| Cut Grade               | IDEAL                    |  |  |
|                         |                          |  |  |

# September 19, 2024

| and the second sec |                          |  |
|------------------------------------------------------------------------------------------------------------------------------------------------------------------------------------------------------------------------------------------------------------------------------------------------------------------------------------------------------------------------------------------------------------------------------------------------------------------------------------------------------------------------------------------------------------------------------------------------------------------------------------------------------------------------------------------------------------------------------------------------------------------------------------------------------------------------------------------------------------------------------------------------------------------------------------------------------------------------------------------------------------------------------------------------------------------------------------------------------------------------------------------------------------------------------------------------------------------------------------------------------------------------------------------------------------------------------------------------------------------------------------------------------------------------------------------------------------------------------------------------------------------------------------------------------------------------------------------------------------------------------------------------------------------------------------------------------------------------------------------------------------------------------------------------------------------------------------------------------------------------------------|--------------------------|--|
| IGI Report Number                                                                                                                                                                                                                                                                                                                                                                                                                                                                                                                                                                                                                                                                                                                                                                                                                                                                                                                                                                                                                                                                                                                                                                                                                                                                                                                                                                                                                                                                                                                                                                                                                                                                                                                                                                                                                                                                  | LG652425370              |  |
| Description                                                                                                                                                                                                                                                                                                                                                                                                                                                                                                                                                                                                                                                                                                                                                                                                                                                                                                                                                                                                                                                                                                                                                                                                                                                                                                                                                                                                                                                                                                                                                                                                                                                                                                                                                                                                                                                                        | LABORATORY GROWN DIAMOND |  |
| Shape and Cutting S                                                                                                                                                                                                                                                                                                                                                                                                                                                                                                                                                                                                                                                                                                                                                                                                                                                                                                                                                                                                                                                                                                                                                                                                                                                                                                                                                                                                                                                                                                                                                                                                                                                                                                                                                                                                                                                                | tyle ROUND BRILLIANT     |  |
| Measurements                                                                                                                                                                                                                                                                                                                                                                                                                                                                                                                                                                                                                                                                                                                                                                                                                                                                                                                                                                                                                                                                                                                                                                                                                                                                                                                                                                                                                                                                                                                                                                                                                                                                                                                                                                                                                                                                       | 6.57 - 6.59 X 3.97 MM    |  |
| GRADING RESULTS                                                                                                                                                                                                                                                                                                                                                                                                                                                                                                                                                                                                                                                                                                                                                                                                                                                                                                                                                                                                                                                                                                                                                                                                                                                                                                                                                                                                                                                                                                                                                                                                                                                                                                                                                                                                                                                                    |                          |  |
| Carat Weight                                                                                                                                                                                                                                                                                                                                                                                                                                                                                                                                                                                                                                                                                                                                                                                                                                                                                                                                                                                                                                                                                                                                                                                                                                                                                                                                                                                                                                                                                                                                                                                                                                                                                                                                                                                                                                                                       | 1.04 CARAT               |  |
| Color Grade                                                                                                                                                                                                                                                                                                                                                                                                                                                                                                                                                                                                                                                                                                                                                                                                                                                                                                                                                                                                                                                                                                                                                                                                                                                                                                                                                                                                                                                                                                                                                                                                                                                                                                                                                                                                                                                                        | FANCY INTENSE PINK       |  |
| Clarity Grade                                                                                                                                                                                                                                                                                                                                                                                                                                                                                                                                                                                                                                                                                                                                                                                                                                                                                                                                                                                                                                                                                                                                                                                                                                                                                                                                                                                                                                                                                                                                                                                                                                                                                                                                                                                                                                                                      | VS 1                     |  |
| Cut Grade                                                                                                                                                                                                                                                                                                                                                                                                                                                                                                                                                                                                                                                                                                                                                                                                                                                                                                                                                                                                                                                                                                                                                                                                                                                                                                                                                                                                                                                                                                                                                                                                                                                                                                                                                                                                                                                                          | IDEAL                    |  |
|                                                                                                                                                                                                                                                                                                                                                                                                                                                                                                                                                                                                                                                                                                                                                                                                                                                                                                                                                                                                                                                                                                                                                                                                                                                                                                                                                                                                                                                                                                                                                                                                                                                                                                                                                                                                                                                                                    |                          |  |