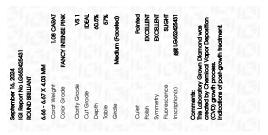

## PROPORTIONS

| September 16, 2024      |                          |  |
|-------------------------|--------------------------|--|
| IGI Report Number       | LG652425431              |  |
| Description             | LABORATORY GROWN DIAMOND |  |
| Shape and Cutting Style | ROUND BRILLIANT          |  |
| Measurements            | 6.66 - 6.67 X 4.03 MM    |  |
| GRADING RESULTS         |                          |  |
| Carat Weight            | 1.08 CARAT               |  |
| Color Grade             | FANCY INTENSE PINK       |  |
| Clarity Grade           | VS 1                     |  |
| Cut Grade               | IDEAL                    |  |
| ADDITIONAL GRADING      | NEORMATION               |  |

#### ADDITIONAL GRADING INFORMATION

| Polish         | EXCELLENT        |
|----------------|------------------|
| Symmetry       | EXCELLENT        |
| Fluorescence   | SLIGHT           |
| Inscription(s) | 1/51 LG652425431 |

Comments: This Laboratory Grown Diamond was created by Chemical Vapor Deposition (CVD) growth process.

Indications of post-growth treatment.

**CLARITY CHARACTERISTICS** 

**KEY TO SYMBOLS** 

Red symbols indicate internal characteristics.

# September 16 2024

| 00010111001 10, 2024    |                         |  |
|-------------------------|-------------------------|--|
| IGI Report Number       | LG652425431             |  |
| Description U           | ABORATORY GROWN DIAMOND |  |
| Shape and Cutting Style | ROUND BRILLIANT         |  |
| Measurements            | 6.66 - 6.67 X 4.03 MM   |  |
| GRADING RESULTS         |                         |  |
| Carat Weight            | 1.08 CARAT              |  |
| Color Grade             | FANCY INTENSE PINK      |  |
| Clarity Grade           | VS 1                    |  |
| Cut Grade               | IDEAL                   |  |
|                         |                         |  |

#### ADDITIONAL GRADING INFORMATION

| Polish                                                                                         | EXCELLENT                  |
|------------------------------------------------------------------------------------------------|----------------------------|
| Symmetry                                                                                       | EXCELLENT                  |
| Fluorescence                                                                                   | SLIGHT                     |
| Inscription(s)                                                                                 | (G) LG652425431            |
| Comments: This Laboratory<br>created by Chemical Vap<br>process.<br>Indications of post-growth | or Deposition (CVD) growth |