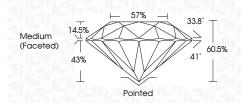

## PROPORTIONS

| September 16, 2024      |                          |  |
|-------------------------|--------------------------|--|
| IGI Report Number       | LG652425431              |  |
| Description             | LABORATORY GROWN DIAMOND |  |
| Shape and Cutting Style | ROUND BRILLIANT          |  |
| Measurements            | 6.66 - 6.67 X 4.03 MM    |  |
| GRADING RESULTS         |                          |  |
| Carat Weight            | 1.08 CARAT               |  |
| Color Grade             | FANCY INTENSE PINK       |  |
| Clarity Grade           | VS 1                     |  |
| Cut Grade               | IDEAL                    |  |
| ADDITIONAL GRADING      | NEORMATION               |  |

# September 16 2024

| 00010111001 10, 2024    |                         |  |
|-------------------------|-------------------------|--|
| IGI Report Number       | LG652425431             |  |
| Description U           | ABORATORY GROWN DIAMOND |  |
| Shape and Cutting Style | ROUND BRILLIANT         |  |
| Measurements            | 6.66 - 6.67 X 4.03 MM   |  |
| GRADING RESULTS         |                         |  |
| Carat Weight            | 1.08 CARAT              |  |
| Color Grade             | FANCY INTENSE PINK      |  |
| Clarity Grade           | VS 1                    |  |
| Cut Grade               | IDEAL                   |  |
|                         |                         |  |