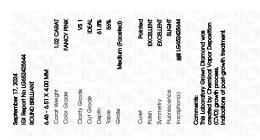

## LABORATORY GROWN DIAMOND REPORT

September 17, 2024

IGI Report Number LG652425644

Description LABORATORY GROWN DIAMOND

Shape and Cutting Style ROUND BRILLIANT

Measurements 6.46 - 6.51 X 4.00 MM

**GRADING RESULTS** 

Carat Weight 1.02 CARAT

Color Grade FANCY PINK

Clarity Grade VS 1

Cut Grade IDEAL

## ADDITIONAL GRADING INFORMATION

Polish EXCELLENT

Symmetry **EXCELLENT** 

Fluorescence SLIGHT

Inscription(s) 1/3/1 LG652425644

Comments: This Laboratory Grown Diamond was created by Chemical Vapor Deposition (CVD) growth

process.

Indications of post-growth treatment.