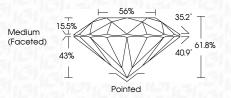

| Faint                     | Very Light           | Light    |
|------------------------|--------------------------------|---------------------------|----------------------|----------|
| <b>CLARITY</b>         | VVS <sup>1 - 2</sup>           | VS <sup>1 - 2</sup>       | SI 1-2               | 11-3     |
| Internally<br>Flawless | Very Very<br>Slightly Included | Very<br>Slightly Included | Slightly<br>Included | Included |



© IGI 2020, International Gemological Institute

FD - 10 20





September 17, 2024

IGI Report Number LG652425644

Description LABORATORY GROWN DIAMOND

Shape and Cutting Style ROUND BRILLIANT

Measurements 6.46 - 6.51 X 4.00 MM

**GRADING RESULTS** 

Carat Weight 1.02 CARAT

IDEAL

(159) LG652425644

Color Grade FANCY PINK
Clarity Grade V\$ 1

Cut Grade



#### ADDITIONAL GRADING INFORMATION

Polish EXCELLENT
Symmetry EXCELLENT

Fluorescence SLIGHT

Comments: This Laboratory Grown Diamond was created by Chemical Vapor Deposition (CVD) growth

process.

Inscription(s)

Indications of post-growth treatment.