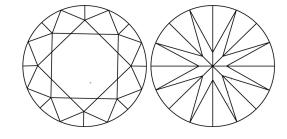

# **ELECTRONIC COPY**

## LABORATORY GROWN DIAMOND REPORT

September 17, 2024

IGI Report Number LG652425644

Description LABORATORY GROWN DIAMOND

Shape and Cutting Style ROUND BRILLIANT

Measurements 6.46 - 6.51 X 4.00 MM

**GRADING RESULTS** 

Carat Weight 1.02 CARAT

Color Grade FANCY PINK

Clarity Grade VS 1

Cut Grade IDEAL

## ADDITIONAL GRADING INFORMATION

Polish EXCELLENT

Symmetry **EXCELLENT** 

Fluorescence SLIGHT

Inscription(s) 1/3/1 LG652425644

Comments: This Laboratory Grown Diamond was created by Chemical Vapor Deposition (CVD) growth

process.

Indications of post-growth treatment.

## LG652425644

Report verification at igi.org

## **PROPORTIONS**





Sample Image Used

#### **CLARITY CHARACTERISTICS**



## **KEY TO SYMBOLS**

Red symbols indicate internal characteristics. Green symbols indicate external characteristics.

## **COLOR**

| DEF                    | G H I J                        | Faint                     | Very Light           | Light    |
|------------------------|--------------------------------|---------------------------|----------------------|----------|
| <b>CLARITY</b>         | VVS <sup>1 - 2</sup>           | VS <sup>1 - 2</sup>       | SI 1-2               | 11-3     |
| Internally<br>Flawless | Very Very<br>Slightly Included | Very<br>Slightly Included | Slightly<br>Included | Included |



© IGI 2020, International Gemological Institute

FD - 10 20





September 17, 2024

IGI Report Number LG652425644

Description LABORATORY GROWN DIAMOND

Shape and Cutting S