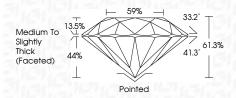

|                                |                           |                      |          |
|------------------------|--------------------------------|---------------------------|----------------------|----------|
| IF                     | VVS <sup>1 - 2</sup>           | VS <sup>1-2</sup>         | SI 1-2               | I 1-3    |
| Internally<br>Flawless | Very Very<br>Slightly Included | Very<br>Slightly Included | Slightly<br>Included | Included |



© IGI 2020, International Gemological Institute

FD - 10 20





September 12, 2024

IGI Report Number LG652427334 Description LABORATORY GROWN DIAMOND

Shape and Cutting Style ROUND BRILLIANT

Measurements 8.08 - 8.11 X 4.96 MM

**GRADING RESULTS** 

Carat Weight 2.01 CARATS

Color Grade Clarity Grade VS 1

Cut Grade IDEAL



#### ADDITIONAL GRADING INFORMATION

**EXCELLENT** Polish **EXCELLENT** Symmetry

NONE Fluorescence (G) LG652427334

Comments: This Laboratory Grown Diamond was created by Chemical Vapor Deposition (CVD) growth

process. Type IIa

Inscription(s)