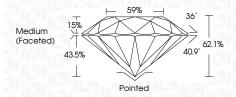

| G H I J                        | Faint                     | Very Light           | Light    |
|------------------------|--------------------------------|---------------------------|----------------------|----------|
| <b>CLARITY</b>         | VVS <sup>1 - 2</sup>           | VS <sup>1 - 2</sup>       | SI 1-2               | 11-3     |
| Internally<br>Flawless | Very Very<br>Slightly Included | Very<br>Slightly Included | Slightly<br>Included | Included |



© IGI 2020, International Gemological Institute

FD - 10 20





September 12, 2024

IGI Report Number LG652427337

Description LABORATORY GROWN DIAMOND

Shape and Cutting Style ROUND BRILLIANT Measurements 8.03 - 8.08 X 5.00 MM

**GRADING RESULTS** 

Carat Weight 2.03 CARATS

Color Grade Clarity Grade VS 1

Cut Grade IDEAL

Ε



#### ADDITIONAL GRADING INFORMATION

**EXCELLENT** Polish **EXCELLENT** Symmetry

NONE Fluorescence

(159) LG652427337

Comments: This Laboratory Grown Diamond was created by Chemical Vapor Deposition (CVD) growth

process. Type IIa

Inscription(s)