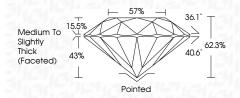

| G H I J                        | Faint                     | Very Light           | Light    |
|------------------------|--------------------------------|---------------------------|----------------------|----------|
| <b>CLARITY</b>         | VVS <sup>1 - 2</sup>           | VS <sup>1 - 2</sup>       | SI 1-2               | 11-3     |
| Internally<br>Flawless | Very Very<br>Slightly Included | Very<br>Slightly Included | Slightly<br>Included | Included |



© IGI 2020, International Gemological Institute

FD - 10 20





September 13, 2024

IGI Report Number LG652427338

Description LABORATORY GROWN DIAMOND

Shape and Cutting Style ROUND BRILLIANT

Measurements 8.06 - 8.10 X 5.03 MM

**GRADING RESULTS** 

Carat Weight 2.05 CARATS

Color Grade E
Clarity Grade VS 1

Cut Grade IDEAL



#### ADDITIONAL GRADING INFORMATION

Polish EXCELLENT
Symmetry EXCELLENT

Fluorescence NONE

Inscription(s) (AG) LG652427338

Comments: This Laboratory Grown Diamond was

created by Chemical Vapor Deposition (CVD) growth process.

Type IIa