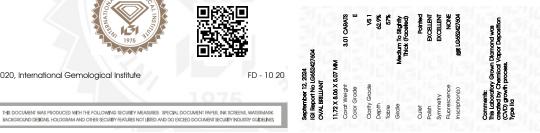

#### LABORATORY GROWN DIAMOND REPORT

| September 12, 2024             |                          |  |  |  |
|--------------------------------|--------------------------|--|--|--|
| IGI Report Number              | LG652427604              |  |  |  |
| Description                    | LABORATORY GROWN DIAMOND |  |  |  |
| Shape and Cutting Style        | OVAL BRILLIANT           |  |  |  |
| Measurements                   | 11.72 X 8.06 X 5.07 MM   |  |  |  |
| GRADING RESULTS                |                          |  |  |  |
| Carat Weight                   | 3.01 CARATS              |  |  |  |
| Color Grade                    | IS IS SHOLL IN THE       |  |  |  |
| Clarity Grade                  | VS 1                     |  |  |  |
| ADDITIONAL GRADING INFORMATION |                          |  |  |  |
| Polish                         | EXCELLENT                |  |  |  |
| Symmetry                       | EXCELLENT                |  |  |  |

Comments: This Laboratory Grown Diamond was created by Chemical Vapor Deposition (CVD) growth

NONE

1/31 LG652427604

## September 12, 2024 IGI Report Number Description Shape and Cutting Style

| Shape and Cutting Style | OVAL BRILLIANT         |
|-------------------------|------------------------|
| Measurements            | 11.72 X 8.06 X 5.07 MM |
| GRADING RESULTS         |                        |
| Carat Weight            | 3.01 CARATS            |
| Color Grade             | E COLOR                |
| Clarity Grade           | VS 1                   |
|                         |                        |

LG652427604

LABORATORY GROWN DIAMOND

⊢ 57% → 15.59 Medium To Slightly 62.9% Thick 42.5% (Faceted) Pointed

#### ADDITIONAL GRADING INFORMATION

| Polish                                                                        | EXCELLENT        |
|-------------------------------------------------------------------------------|------------------|
| Symmetry                                                                      | EXCELLENT        |
| Fluorescence                                                                  | NONE             |
| Inscription(s)                                                                | (63) LG652427604 |
| Comments: This Laboratory<br>created by Chemical Vapa<br>process.<br>Type IIa |                  |