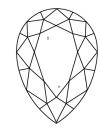

# **ELECTRONIC COPY**

### LABORATORY GROWN DIAMOND REPORT

September 13, 2024

IGI Report Number LG652429242

Description LABORATORY GROWN DIAMOND

Shape and Cutting Style PEAR MODIFIED BRILLIANT

Measurements 10.91 X 6.47 X 4.07 MM

**GRADING RESULTS** 

Carat Weight 2.03 CARATS

Color Grade

Clarity Grade VS 1

## ADDITIONAL GRADING INFORMATION

Polish **EXCELLENT** 

Symmetry **EXCELLENT** 

Fluorescence NONE

Inscription(s) (3) LG652429242

Comments: This Laboratory Grown Diamond was created by Chemical Vapor Deposition (CVD) growth

process. Type IIa

# LG652429242

Report verification at igi.org

### **PROPORTIONS**





Sample Image Used

#### **CLARITY CHARACTERISTICS**





## **KEY TO SYMBOLS**

Red symbols indicate internal characteristics. Green symbols indicate external characteristics.

### **COLOR**

| DEF                    | G H I J                        | Faint                     | Very Light           | Light    |
|------------------------|--------------------------------|---------------------------|----------------------|----------|
| <b>CLARITY</b>         | VVS <sup>1 - 2</sup>           | VS <sup>1 - 2</sup>       | SI 1-2               | 11-3     |
| Internally<br>Flawless | Very Very<br>Slightly Included | Very<br>Slightly Included | Slightly<br>Included | Included |





© IGI 2020, International Gemological Institute

FD - 10 20





September 13, 2024

IGI Report Number LG652429242

Description LABORATORY GROWN DIAMOND

Measurements 1