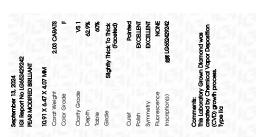

### LABORATORY GROWN DIAMOND REPORT

September 13, 2024

IGI Report Number LG652429242

Description LABORATORY GROWN DIAMOND

Shape and Cutting Style PEAR MODIFIED BRILLIANT

Measurements 10.91 X 6.47 X 4.07 MM

**GRADING RESULTS** 

Carat Weight 2.03 CARATS

Color Grade

Clarity Grade VS 1

## ADDITIONAL GRADING INFORMATION

Polish **EXCELLENT** 

Symmetry **EXCELLENT** 

Fluorescence NONE

Inscription(s) (3) LG652429242

Comments: This Laboratory Grown Diamond was created by Chemical Vapor Deposition (CVD) growth

process. Type IIa