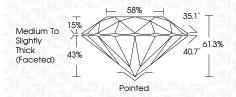

|                           |                      |          |
|------------------------|--------------------------------|---------------------------|----------------------|----------|
| IF                     | WS <sup>1-2</sup>              | VS <sup>1-2</sup>         | SI 1-2               | I 1-3    |
| Internally<br>Flawless | Very Very<br>Slightly Included | Very<br>Slightly Included | Slightly<br>Included | Included |



Light

Very Light

© IGI 2020, International Gemological Institute

FD - 10 20





September 13, 2024

IGI Report Number LG652429657

Description LABORATORY GROWN DIAMOND

Measurements 7.04 - 7.11 X 4.34 MM

ROUND BRILLIANT

**GRADING RESULTS** 

Shape and Cutting Style

Carat Weight 1.35 CARAT

Color Grade E
Clarity Grade W\$ 2

Cut Grade IDEAL



#### ADDITIONAL GRADING INFORMATION

Polish EXCELLENT
Symmetry EXCELLENT

Fluorescence NONE

Inscription(s) LG652429657

Comments: This Laboratory Grown Diamond was created by Chemical Vapor Deposition (CVD) growth process.

Type IIa