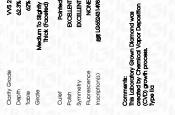

## LABORATORY GROWN DIAMOND REPORT

| September 16, 2024             |                          |  |  |
|--------------------------------|--------------------------|--|--|
| IGI Report Number              | LG652431498              |  |  |
| Description                    | LABORATORY GROWN DIAMOND |  |  |
| Shape and Cutting Style        | OVAL BRILLIANT           |  |  |
| Measurements                   | 11.08 X 7.83 X 4.88 MM   |  |  |
| GRADING RESULTS                |                          |  |  |
| Carat Weight                   | 2.74 CARATS              |  |  |
| Color Grade                    | D                        |  |  |
| Clarity Grade                  | VVS 2                    |  |  |
| ADDITIONAL GRADING INFORMATION |                          |  |  |
| Polish                         | FXCFUENT                 |  |  |

| Polish         | EXCELLENT        |
|----------------|------------------|
| Symmetry       | EXCELLENT        |
| Fluorescence   | NONE             |
| Inscription(s) | 1571 LG652431498 |

Comments: This Laboratory Grown Diamond was created by Chemical Vapor Deposition (CVD) growth process. Type IIa