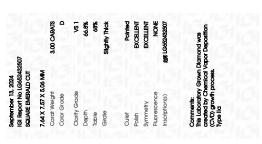

© IGI 2020, International Gemological Institute

FD - 10 20

September 13, 2024

IGI Report Number LG652432507 Description LABORATORY GROWN DIAMOND

Shape and Cutting Style SQUARE EMERALD CUT

Measurements 7.64 X 7.57 X 5.06 MM

**GRADING RESULTS** 

Carat Weight 3.00 CARATS

D

Color Grade Clarity Grade VS 1

68% Slightly Thick 66.8% 46.5% Pointed

#### ADDITIONAL GRADING INFORMATION

Polish **EXCELLENT EXCELLENT** Symmetry

Fluorescence NONE

(159) LG652432507

Comments: This Laboratory Grown Diamond was created by Chemical Vapor Deposition (CVD) growth

process. Type IIa

Inscription(s)