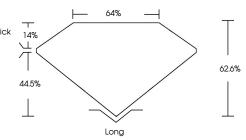

#### LABORATORY GROWN DIAMOND REPORT

| Slightly Thick | ⊤<br>14% ∕     |
|----------------|----------------|
|                | 74             |
|                | 44.5%          |
|                |                |
|                | <u> </u>       |
|                |                |
|                | Slightly Thick |

#### **CLARITY CHARACTERISTICS**

PROPORTIONS

## September 12, 2024

| IGI Report Number   | LG652432515              |
|---------------------|--------------------------|
| Description         | LABORATORY GROWN DIAMOND |
| Shape and Cutting S | Style EMERALD CUT        |
| Measurements        | 10.57 X 7.11 X 4.45 MM   |
| GRADING RESULTS     |                          |
| Carat Weight        | 3.51 CARATS              |
| Color Grade         | D                        |
| Clarity Grade       | VVS 2                    |
|                     |                          |