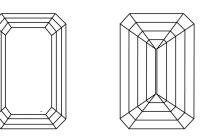

#### **CLARITY CHARACTERISTICS**

PROPORTIONS

#### **KEY TO SYMBOLS**

Red symbols indicate internal characteristics. Green symbols indicate external characteristics.