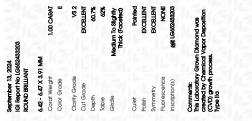

# September 13, 2024

| 00p10111001 10, 2024           |                          |  |  |  |
|--------------------------------|--------------------------|--|--|--|
| IGI Report Number              | LG652433203              |  |  |  |
| Description                    | LABORATORY GROWN DIAMOND |  |  |  |
| Shape and Cutting Style        | ROUND BRILLIANT          |  |  |  |
| Measurements                   | 6.42 - 6.47 X 3.91 MM    |  |  |  |
| GRADING RESULTS                |                          |  |  |  |
| Carat Weight                   | 1.00 CARAT               |  |  |  |
| Color Grade                    | E CITAL                  |  |  |  |
| Clarity Grade                  | VS 2                     |  |  |  |
| Cut Grade                      | EXCELLENT                |  |  |  |
| ADDITIONAL GRADING INFORMATION |                          |  |  |  |
| Polish                         | EXCELLENT                |  |  |  |
| Symmetry                       | EXCELLENT                |  |  |  |
| Fluorescence                   | NONE                     |  |  |  |
|                                |                          |  |  |  |

131 LG652433203 Inscription(s)

Comments: This Laboratory Grown Diamond was created by Chemical Vapor Deposition (CVD) growth process. Type IIa

LG652433203 Report verification at igi.org

## September 13, 2024

|                       | September 13, 2024      |
|-----------------------|-------------------------|
| LG652433203           | IGI Report Number       |
| DRATORY GROWN DIAMOND | Description LABC        |
| ROUND BRILLIANT       | Shape and Cutting Style |
| 6.42 - 6.47 X 3.91 MM | Measurements            |
|                       | GRADING RESULTS         |
| 1.00 CARAT            | Carat Weight            |
| E                     | Color Grade             |
| VS 2                  | Clarity Grade           |
| EXCELLENT             | Cut Grade               |
|                       |                         |

#### ADDITIONAL GRADING INFORMATION

| Polish                                                                        | EXCELLENT         |
|-------------------------------------------------------------------------------|-------------------|
| Symmetry                                                                      | EXCELLENT         |
| Fluorescence                                                                  | NONE              |
| Inscription(s)                                                                | (157) LG652433203 |
| Comments: This Laboratory<br>created by Chemical Vapo<br>process.<br>Type Ila |                   |