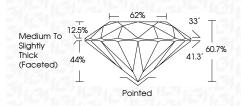

|          |
|                        |                                | Contraction of the second seco |                      |          |

## September 13, 2024

|                       | September 13, 2024      |
|-----------------------|-------------------------|
| LG652433203           | IGI Report Number       |
| DRATORY GROWN DIAMOND | Description LABC        |
| ROUND BRILLIANT       | Shape and Cutting Style |
| 6.42 - 6.47 X 3.91 MM | Measurements            |
|                       | GRADING RESULTS         |
| 1.00 CARAT            | Carat Weight            |
| E                     | Color Grade             |
| VS 2                  | Clarity Grade           |
| EXCELLENT             | Cut Grade               |
|                       |                         |



#### ADDITIONAL GRADING INFORMATION

| Polish                                                                        | EXCELLENT         |
|-------------------------------------------------------------------------------|-------------------|
| Symmetry                                                                      | EXCELLENT         |
| Fluorescence                                                                  | NONE              |
| Inscription(s)                                                                | (157) LG652433203 |
| Comments: This Laboratory<br>created by Chemical Vapo<br>process.<br>Type Ila |                   |