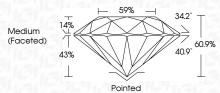

# PROPORTIONS

| September 13, 2024             |                          |  |  |
|--------------------------------|--------------------------|--|--|
| IGI Report Number              | LG652433560              |  |  |
| Description                    | LABORATORY GROWN DIAMOND |  |  |
| Shape and Cutting Style        | ROUND BRILLIANT          |  |  |
| Measurements                   | 6.60 - 6.63 X 4.03 MM    |  |  |
| GRADING RESULTS                |                          |  |  |
| Carat Weight                   | 1.08 CARAT               |  |  |
| Color Grade                    | D                        |  |  |
| Clarity Grade                  | VVS 2                    |  |  |
| Cut Grade                      | IDEAL                    |  |  |
| ADDITIONAL GRADING INFORMATION |                          |  |  |
|                                |                          |  |  |

## **KEY TO SYMBOLS**

Red symbols indicate internal characteristics. Green symbols indicate external characteristics.

|         | 40.9° | 60.9% |
|---------|-------|-------|
| Pointed |       |       |