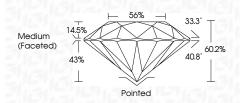

--------------|---|----|----------------------------|------------------------|----------|
| CLA     | RITY |                                |   |    |                            |                        |          |
| IF      |      | VVS <sup>1 - 2</sup>           |   |    | VS 1-2                     | SI 1-2                 | I 1-3    |
| Interno |      | Very Very<br>Slightly Included |   |    | Very<br>d Slightly Include | Slightly<br>d Included | Included |



© IGI 2020, International Gemological Institute

FD - 10 20





September 13, 2024

IGI Report Number LG652434889

Description LABORATORY GROWN DIAMOND Shape and Cutting Style ROUND BRILLIANT

Measurements 7.49 - 7.54 X 4.52 MM

**GRADING RESULTS** 

Carat Weight 1.53 CARAT

Color Grade D Clarity Grade VVS 2

Cut Grade IDEAL



### ADDITIONAL GRADING INFORMATION

Polish **EXCELLENT EXCELLENT** 

Fluorescence NONE

(G) LG652434889 Inscription(s) Comments: This Laboratory Grown Diamond was

created by Chemical Vapor Deposition (CVD) growth process.

Type IIa

Symmetry