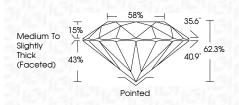

n Diamond was created by Chemical Vapor Deposition (CVD) growth process. Type IIa

LG652434974 Report verification at igi.org

#### PROPORTIONS





Sample Image Used

## LABORATORY GROWN DIAMOND REPORT

## September 13, 2024

| 00010111001 10, 2024 |                          |
|----------------------|--------------------------|
| IGI Report Number    | LG652434974              |
| Description          | LABORATORY GROWN DIAMOND |
| Shape and Cutting S  | tyle ROUND BRILLIANT     |
| Measurements         | 8.02 - 8.06 X 5.01 MM    |
| GRADING RESULTS      |                          |
| Carat Weight         | 2.01 CARATS              |
| Color Grade          | D                        |
| Clarity Grade        | VS 1                     |
| Cut Grade            | IDEAL                    |



#### ADDITIONAL GRADING INFORMATION

| Polish                                                                       | EXCELLENT                                          |
|------------------------------------------------------------------------------|----------------------------------------------------|
| Symmetry                                                                     | EXCELLENT                                          |
| Fluorescence                                                                 | NONE                                               |
| Inscription(s)                                                               | (157) LG652434974                                  |
| Comments: This Laboratory<br>created by Chemical Vap<br>process.<br>Type IIa | y Grown Di