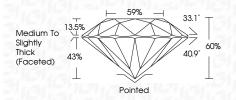

--|-----------------------------|--------------------------|----------|
| CLAR               | RITY |                                |   |   |                             |                          |          |
| IF                 |      | WS <sup>1 - 2</sup>            |   |   | VS <sup>1-2</sup>           | SI 1-2                   | I 1-3    |
| Interna<br>Flawles |      | Very Very<br>Slightly Included |   |   | Very<br>ed Slightly Include | Slightly<br>ded Included | Included |



© IGI 2020, International Gemological Institute

FD - 10 20





IGI Report Number LG652434983 Description LABORATORY GROWN DIAMOND

Shape and Cutting Style ROUND BRILLIANT

Measurements 6.47 - 6.51 X 3.89 MM

**GRADING RESULTS** 

Carat Weight 1.00 CARAT

Color Grade D Clarity Grade VS 1

Cut Grade IDEAL



#### ADDITIONAL GRADING INFORMATION

Polish **EXCELLENT EXCELLENT** Symmetry

Fluorescence NONE (159) LG652434983

Comments: This Laboratory Grown Diamond was created by Chemical Vapor Deposition (CVD) growth

process. Type IIa

Inscription(s)