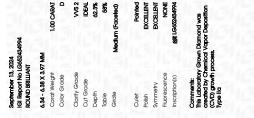

# September 13, 2024

| IGI Report Number              | LG652434994              |  |  |  |  |
|--------------------------------|--------------------------|--|--|--|--|
| Description                    | LABORATORY GROWN DIAMOND |  |  |  |  |
| Shape and Cutting Style        | ROUND BRILLIANT          |  |  |  |  |
| Measurements                   | 6.34 - 6.38 X 3.97 MM    |  |  |  |  |
| GRADING RESULTS                |                          |  |  |  |  |
| Carat Weight                   | 1.00 CARAT               |  |  |  |  |
| Color Grade                    | D                        |  |  |  |  |
| Clarity Grade                  | VVS 2                    |  |  |  |  |
| Cut Grade                      | IDEAL                    |  |  |  |  |
| ADDITIONAL GRADING INFORMATION |                          |  |  |  |  |
| Polish                         | EXCELLENT                |  |  |  |  |
| Symmetry                       | EXCELLENT                |  |  |  |  |
| Fluorescence                   | NONE                     |  |  |  |  |

Fluorescence 131 LG652434994 Inscription(s)

Comments: This Laboratory Grown Diamond was created by Chemical Vapor Deposition (CVD) growth process. Type IIa

LG652434994 Report verification at igi.org

## September 13, 2024

| 00p10111001 10, 2024   |                         |  |
|------------------------|-------------------------|--|
| IGI Report Number      | LG652434994             |  |
| Description L          | ABORATORY GROWN DIAMOND |  |
| Shape and Cutting Styl | e ROUND BRILLIANT       |  |
| Measurements           | 6.34 - 6.38 X 3.97 MM   |  |
| GRADING RESULTS        |                         |  |
| Carat Weight           | 1.00 CARAT              |  |
| Color Grade            | D                       |  |
| Clarity Grade          | VVS 2                   |  |
| Cut Grade              | IDEAL                   |  |
|                        |                         |  |

#### ADDITIONAL GRADING INFORMATION

| Polish                                                                        | EXCELLENT        |
|-------------------------------------------------------------------------------|------------------|
| Symmetry                                                                      | EXCELLENT        |
| Fluorescence                                                                  | NONE             |
| Inscription(s)                                                                | 1571 LG652434994 |
| Comments: This Laboratory<br>created by Chemical Vapo<br>process.<br>Type IIa |                  |