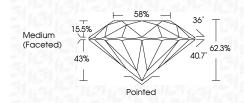

| Contraction of the second seco |                      |                  |

## September 13, 2024

| 00p10111001 10, 2024   |                         |  |
|------------------------|-------------------------|--|
| IGI Report Number      | LG652434994             |  |
| Description L          | ABORATORY GROWN DIAMOND |  |
| Shape and Cutting Styl | e ROUND BRILLIANT       |  |
| Measurements           | 6.34 - 6.38 X 3.97 MM   |  |
| GRADING RESULTS        |                         |  |
| Carat Weight           | 1.00 CARAT              |  |
| Color Grade            | D                       |  |
| Clarity Grade          | VVS 2                   |  |
| Cut Grade              | IDEAL                   |  |
|                        |                         |  |



#### ADDITIONAL GRADING INFORMATION

| Polish                                                                        | EXCELLENT        |
|-------------------------------------------------------------------------------|------------------|
| Symmetry                                                                      | EXCELLENT        |
| Fluorescence                                                                  | NONE             |
| Inscription(s)                                                                | 1571 LG652434994 |
| Comments: This Laboratory<br>created by Chemical Vapo<br>process.<br>Type IIa |                  |