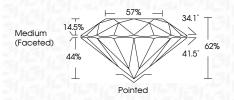

|                                |                           |                      |          |
|------------------------|--------------------------------|---------------------------|----------------------|----------|
| IF                     | VVS <sup>1 - 2</sup>           | VS <sup>1-2</sup>         | SI 1-2               | I 1-3    |
| Internally<br>Flawless | Very Very<br>Slightly Included | Very<br>Slightly Included | Slightly<br>Included | Included |



© IGI 2020, International Gemological Institute

FD - 10 20





September 13, 2024

IGI Report Number LG652435334

Description LABORATORY GROWN DIAMOND

Shape and Cutting Style ROUND BRILLIANT

Measurements 6.44 - 6.48 X 4.00 MM

GRADING RESULTS

Carat Weight 1.02 CARAT

Color Grade F
Clarity Grade V\$ 1

Cut Grade IDEAL



#### ADDITIONAL GRADING INFORMATION

Polish **EXCELLENT** 

Symmetry **EXCELLENT**Fluorescence **NONE** 

Inscription(s) (G) LG652435334

Comments: This Laboratory Grown Diamond was created by Chemical Vapor Deposition (CVD) growth process.

Type IIa