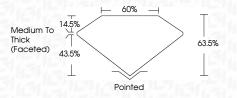

### LABORATORY GROWN DIAMOND REPORT

September 14, 2024

IGI Report Number LG652436127

Description LABORATORY GROWN DIAMOND

Shape and Cutting Style MARQUISE BRILLIANT

Measurements 13.21 X 6.41 X 4.07 MM

**GRADING RESULTS** 

### **PROPORTIONS**

Sample Image Used

© IGI 2020, International Gemological Institute

FD - 10 20

September 14, 2024

IGI Report Number LG652436127

Description LABORATORY GROWN DIAMOND

Shape and Cutting Style MARQUISE BRILLIANT

Measurements 13.21 X 6.41 X 4.07 MM