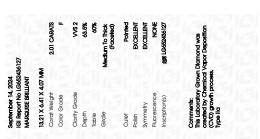

### LABORATORY GROWN DIAMOND REPORT

September 14, 2024

IGI Report Number LG652436127

Description LABORATORY GROWN DIAMOND

Shape and Cutting Style MARQUISE BRILLIANT

Measurements 13.21 X 6.41 X 4.07 MM

**GRADING RESULTS** 

Carat Weight 2.01 CARATS

Color Grade

Clarity Grade VV\$ 2

### ADDITIONAL GRADING INFORMATION

Polish **EXCELLENT** 

Symmetry **EXCELLENT** 

Fluorescence NONE

Inscription(s) [13] LG652436127

Comments: This Laboratory Grown Diamond was created by Chemical Vapor Deposition (CVD) growth

process. Type IIa

© IGI 2020, International Gemological Institute

FD - 10 20

September 14, 2024

IGI Report Number LG652436127

Description LABORATORY GROWN DIAMOND

Shape and Cutting Style MARQUISE BRILLIANT

Measurements 13.21 X 6.41 X 4.07 MM

**GRADING RESULTS** 

Carat Weight 2.01 CARATS

Color Grade

Clarity Grade VV\$ 2

#### ADDITIONAL GRADING INFORMATION

Polish **EXCELLENT** 

Symmetry **EXCELLENT**Fluorescence **NONE** 

Inscription(s) (G) LG652436127

Comments: This Laboratory Grown Diamond was created by Chemical Vapor Deposition (CVD) growth process.

Type IIa