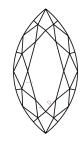

# **ELECTRONIC COPY**

### LABORATORY GROWN DIAMOND REPORT

September 14, 2024

IGI Report Number LG652436127

Description LABORATORY GROWN DIAMOND

Shape and Cutting Style MARQUISE BRILLIANT

Measurements 13.21 X 6.41 X 4.07 MM

**GRADING RESULTS** 

Carat Weight 2.01 CARATS

Color Grade

Clarity Grade VV\$ 2

### ADDITIONAL GRADING INFORMATION

Polish **EXCELLENT** 

Symmetry **EXCELLENT** 

Fluorescence NONE

Inscription(s) [13] LG652436127

Comments: This Laboratory Grown Diamond was created by Chemical Vapor Deposition (CVD) growth

process. Type IIa

# LG652436127

Report verification at igi.org

### **PROPORTIONS**





Sample Image Used

### **CLARITY CHARACTERISTICS**





### **KEY TO SYMBOLS**

Red symbols indicate internal characteristics. Green symbols indicate external characteristics.

### **COLOR**

| D E F      | G H I J             | Faint                     | Very Light | Light    |
|------------|---------------------|---------------------------|------------|----------|
| CLARITY    |                     |                           |            |          |
| IF         | WS <sup>1 - 2</sup> | VS 1-2                    | SI 1-2     | 11-3     |
| Internally | Very Very           | Very<br>Slightly Included | Slightly   | Included |





© IGI 2020, International Gemological Institute

FD - 10 20





September 14, 2024

IGI Report Number LG652436127

Description LABORATORY GROWN DIAMOND

Shape and Cutting Style MARQUISE BRILLIANT

Measurements