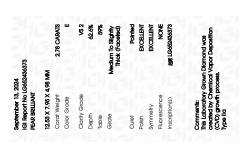

### LABORATORY GROWN DIAMOND REPORT

September 13, 2024

IGI Report Number LG652436373

Description LABORATORY GROWN DIAMOND

Shape and Cutting Style PEAR BRILLIANT

Measurements 12.53 X 7.95 X 4.98 MM

**GRADING RESULTS** 

2.78 CARATS Carat Weight

Color Grade

Е

Clarity Grade VS 2

## ADDITIONAL GRADING INFORMATION

**EXCELLENT** Polish

**EXCELLENT** Symmetry

Fluorescence NONE

1/3/1 LG652436373 Inscription(s)

Comments: This Laboratory Grown Diamond was created by Chemical Vapor Deposition (CVD) growth

process. Type IIa