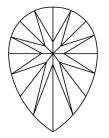

# **ELECTRONIC COPY**

### LABORATORY GROWN DIAMOND REPORT

September 13, 2024

IGI Report Number LG652436373

Description LABORATORY GROWN DIAMOND

Shape and Cutting Style PEAR BRILLIANT

Measurements 12.53 X 7.95 X 4.98 MM

**GRADING RESULTS** 

2.78 CARATS Carat Weight

Color Grade

Е

Clarity Grade VS 2

## ADDITIONAL GRADING INFORMATION

**EXCELLENT** Polish

**EXCELLENT** Symmetry

Fluorescence NONE

1/3/1 LG652436373 Inscription(s)

Comments: This Laboratory Grown Diamond was created by Chemical Vapor Deposition (CVD) growth

process. Type IIa

## LG652436373

Report verification at igi.org

### **PROPORTIONS**





Sample Image Used

#### **CLARITY CHARACTERISTICS**





### **KEY TO SYMBOLS**

Red symbols indicate internal characteristics. Green symbols indicate external characteristics.

### **COLOR**

| CLARITY                |                                |                           |                      |          |
|------------------------|--------------------------------|---------------------------|----------------------|----------|
| IF                     | VVS <sup>1 - 2</sup>           | VS <sup>1-2</sup>         | SI 1-2               | I 1-3    |
| Internally<br>Flawless | Very Very<br>Slightly Included | Very<br>Slightly Included | Slightly<br>Included | Included |





© IGI 2020, International Gemological Institute

FD - 10 20





IGI Report Number LG652436373

Description LABORATORY GROWN DIAMOND

Measurements 12.53 X 7.95 X 4.98 MM