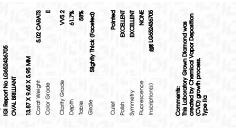

### LABORATORY GROWN DIAMOND REPORT

| September 13, 2024             |                          |  |  |  |
|--------------------------------|--------------------------|--|--|--|
| IGI Report Number              | LG652436705              |  |  |  |
| Description                    | LABORATORY GROWN DIAMOND |  |  |  |
| Shape and Cutting Style        | OVAL BRILLIANT           |  |  |  |
| Measurements                   | 13.87 X 9.65 X 5.95 MM   |  |  |  |
| GRADING RESULTS                |                          |  |  |  |
| Carat Weight                   | 5.02 CARATS              |  |  |  |
| Color Grade                    |                          |  |  |  |
| Clarity Grade                  | VVS 2                    |  |  |  |
| ADDITIONAL GRADING INFORMATION |                          |  |  |  |
|                                |                          |  |  |  |

| Polish         | EXCELLENT        |
|----------------|------------------|
|                | Shish- HOlizaren |
| Symmetry       | EXCELLENT        |
| Fluorescence   | NONE             |
| Inscription(s) | 131 LG652436705  |

Comments: This Laboratory Grown Diamond was created by Chemical Vapor Deposition (CVD) growth process. Type IIa