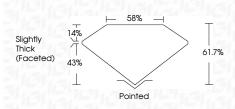

### PROPORTIONS

**CLARITY CHARACTERISTICS** 

**KEY TO SYMBOLS** 

Red symbols indicate internal characteristics. Green symbols indicate external characteristics.

Sample Image Used