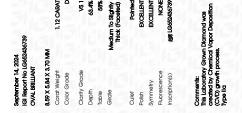

#### LABORATORY GROWN DIAMOND REPORT

| September 14, 2024      |                          |
|-------------------------|--------------------------|
| IGI Report Number       | LG652436739              |
| Description             | LABORATORY GROWN DIAMOND |
| Shape and Cutting Style | OVAL BRILLIANT           |
| Measurements            | 8.59 X 5.84 X 3.70 MM    |
| GRADING RESULTS         |                          |
| Carat Weight            | 1.12 CARAT               |
| Color Grade             | D                        |
| Clarity Grade           | VS 1                     |
| ADDITIONAL GRADING II   | NFORMATION               |
| Polish                  | EXCELLENT                |
| Symmetry                | EXCELLENT                |

## September 14, 2024

| ocprember 14, 202 | -                        |  |
|-------------------|--------------------------|--|
| IGI Report Number | LG652436739              |  |
| Description       | LABORATORY GROWN DIAMOND |  |
| Shape and Cutting | g Style OVAL BRILLIANT   |  |
| Measurements      | 8.59 X 5.84 X 3.70 MM    |  |
| GRADING RESULT    | s                        |  |
| Carat Weight      | 1.12 CARAT               |  |
| Color Grade       | D                        |  |
| Clarity Grade     | VS 1                     |  |
|                   |                          |  |