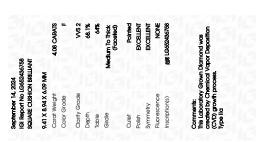

## LABORATORY GROWN DIAMOND REPORT

September 14, 2024

IGI Report Number LG652436758

Description LABORATORY GROWN DIAMOND

Shape and Cutting Style SQUARE CUSHION BRILLIANT

Measurements 9.41 X 8.94 X 6.09 MM

**GRADING RESULTS** 

Carat Weight 4.08 CARATS

Color Grade

Clarity Grade VV\$ 2

ADDITIONAL GRADING INFORMATION

Polish **EXCELLENT** 

Symmetry **EXCELLENT** 

Fluorescence NONE

Inscription(s) (G) LG652436758

Comments: This Laboratory Grown Diamond was created by Chemical Vapor Deposition (CVD) growth

process. Type IIa