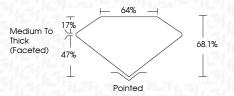

## LABORATORY GROWN DIAMOND REPORT

September 14, 2024

IGI Report Number LG652436758

Description LABORATORY GROWN DIAMOND

Shape and Cutting Style SQUARE CUSHION BRILLIANT

Measurements 9.41 X 8.94 X 6.09 MM

**GRADING RESULTS** 

© IGI 2020, International Gemological Institute

FD - 10 20

IGI Report Number LG652436758

Description LABORATORY GROWN DIAMOND

Shape and Cutting Style SQUARE CUSHION BRILLIANT

Measurements 9.41 X 8.94 X 6.09 MM