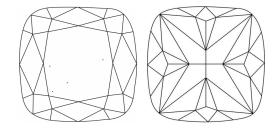

# **ELECTRONIC COPY**

## LABORATORY GROWN DIAMOND REPORT

September 14, 2024

IGI Report Number LG652436758

Description LABORATORY GROWN DIAMOND

Shape and Cutting Style SQUARE CUSHION BRILLIANT

Measurements 9.41 X 8.94 X 6.09 MM

**GRADING RESULTS** 

Carat Weight 4.08 CARATS

Color Grade

Clarity Grade VV\$ 2

ADDITIONAL GRADING INFORMATION

Polish **EXCELLENT** 

Symmetry **EXCELLENT** 

Fluorescence NONE

Inscription(s) (G) LG652436758

Comments: This Laboratory Grown Diamond was created by Chemical Vapor Deposition (CVD) growth

process. Type IIa

# LG652436758

Report verification at igi.org

## **PROPORTIONS**





Sample Image Used

### **CLARITY CHARACTERISTICS**



## **KEY TO SYMBOLS**

Red symbols indicate internal characteristics. Green symbols indicate external characteristics.

## COLOR

| DFF        | G H I J              | Faint             | Very Light | Light    |
|------------|----------------------|-------------------|------------|----------|
|            |                      |                   |            |          |
| CLARITY    |                      |                   |            |          |
| IF         | VVS <sup>1 - 2</sup> | VS <sup>1-2</sup> | SI 1 - 2   | I 1-3    |
| Internally | Very Very            | Very              | Slightly   | Included |
| Flawless   | Slightly Included    | Slightly Included | Included   |          |



© IGI 2020, International Gemological Institute

FD - 10 20



IGI Report Number LG65243675