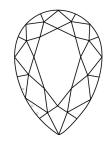

# **ELECTRONIC COPY**

### LABORATORY GROWN DIAMOND REPORT

September 16, 2024

IGI Report Number LG652436942

Description LABORATORY GROWN DIAMOND

Shape and Cutting Style PEAR BRILLIANT

Measurements 8.99 X 5.58 X 3.54 MM

**GRADING RESULTS** 

Carat Weight 1.01 CARAT

Color Grade

Clarity Grade VS 1

### ADDITIONAL GRADING INFORMATION

Polish **EXCELLENT** 

Symmetry **EXCELLENT** 

Fluorescence NONE

Inscription(s) (3) LG652436942

Comments: This Laboratory Grown Diamond was created by Chemical Vapor Deposition (CVD) growth

process. Type IIa

## LG652436942

Report verification at igi.org

### **PROPORTIONS**





Sample Image Used

### **CLARITY CHARACTERISTICS**





### **KEY TO SYMBOLS**

Red symbols indicate internal characteristics. Green symbols indicate external characteristics.

### **COLOR**

| DEF                    | G H I J                        | Faint                     | Very Light           | Light    |
|------------------------|--------------------------------|---------------------------|----------------------|----------|
| <b>CLARITY</b>         | WS <sup>1 - 2</sup>            | VS <sup>1-2</sup>         | SI <sup>1-2</sup>    | 11-3     |
| Internally<br>Flawless | Very Very<br>Slightly Included | Very<br>Slightly Included | Slightly<br>Included | Included |





© IGI 2020, International Gemological Institute

FD - 10 20





September 16, 2024

Shape and Cutting Style

IGI Report Number LG652436942

Description LABORATORY GRO