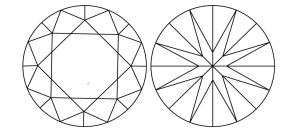

# **ELECTRONIC COPY**

### LABORATORY GROWN DIAMOND REPORT

September 13, 2024

IGI Report Number LG652437760

Description LABORATORY GROWN DIAMOND

Shape and Cutting Style ROUND BRILLIANT

Measurements 8.14 - 8.16 X 5.08 MM

**GRADING RESULTS** 

Carat Weight 2.09 CARATS

Color Grade

Е

Clarity Grade VVS 2

Cut Grade IDEAL

### ADDITIONAL GRADING INFORMATION

Polish EXCELLENT

Symmetry **EXCELLENT** 

Fluorescence NONE

Inscription(s) (45) LG652437760

Comments: This Laboratory Grown Diamond was created by Chemical Vapor Deposition (CVD) growth

process. Type IIa

## LG652437760

Report verification at igi.org

### **PROPORTIONS**





Sample Image Used

#### **CLARITY CHARACTERISTICS**



## **KEY TO SYMBOLS**

Red symbols indicate internal characteristics. Green symbols indicate external characteristics.

### **COLOR**

| CLARITY                |                                |                           |                      |          |
|------------------------|--------------------------------|---------------------------|----------------------|----------|
| IF                     | VVS <sup>1 - 2</sup>           | VS <sup>1-2</sup>         | SI 1-2               | I 1-3    |
| Internally<br>Flawless | Very Very<br>Slightly Included | Very<br>Slightly Included | Slightly<br>Included | Included |



© IGI 2020, International Gemological Institute

FD - 10 20





September 13, 2024

IGI Report Number LG652437760

Description LABORATORY GROWN DIAMOND

Measurements 8.14