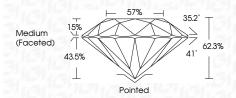

|                                |                           |                      |          |
|------------------------|--------------------------------|---------------------------|----------------------|----------|
| IF                     | VVS <sup>1 - 2</sup>           | VS <sup>1-2</sup>         | SI 1-2               | I 1-3    |
| Internally<br>Flawless | Very Very<br>Slightly Included | Very<br>Slightly Included | Slightly<br>Included | Included |



© IGI 2020, International Gemological Institute

FD - 10 20





September 13, 2024

IGI Report Number LG652437760

Description LABORATORY GROWN DIAMOND

Measurements 8.14 - 8.16 X 5.08 MM

ROUND BRILLIANT

GRADING RESULTS

Shape and Cutting Style

Carat Weight 2.09 CARATS

Color Grade E
Clarity Grade VV\$ 2

Cut Grade IDEAL



#### ADDITIONAL GRADING INFORMATION

Polish **EXCELLENT** 

Symmetry EXCELLENT Fluorescence NONE

Inscription(s) (15) LG652437760

Comments: This Laboratory Grown Diamond was created by Chemical Vapor Deposition (CVD) growth process.

Type IIa