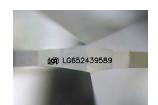

LG652439589

PEAR BRILLIANT

1.04 CARAT

VS 1

9.10 X 5.68 X 3.53 MM

LABORATORY GROWN DIAMOND

September 18, 2024

IGI Report Number

### LABORATORY GROWN DIAMOND REPORT

September 18, 2024

IGI Report Number LG652439589

Description LABORATORY GROWN DIAMOND

Shape and Cutting Style PEAR BRILLIANT

Measurements 9.10 X 5.68 X 3.53 MM

**GRADING RESULTS** 

## ADDITIONAL GRADING INFORMATION

Polish **EXCELLENT** 

Symmetry **EXCELLENT** 

Fluorescence NONE

Inscription(s) (3) LG652439589

Comments: This Laboratory Grown Diamond was created by Chemical Vapor Deposition (CVD) growth

# LG652439589

Report verification at igi.org