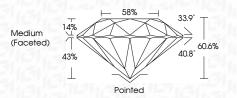

| G H I J                        | Faint                     | Very Light           | Light    |
|------------------------|--------------------------------|---------------------------|----------------------|----------|
| <b>CLARITY</b>         | VVS <sup>1 - 2</sup>           | VS <sup>1 - 2</sup>       | SI 1-2               | 11-3     |
| Internally<br>Flawless | Very Very<br>Slightly Included | Very<br>Slightly Included | Slightly<br>Included | Included |



© IGI 2020, International Gemological Institute

FD - 10 20





September 13, 2024

IGI Report Number LG652440139

Description LABORATORY GROWN DIAMOND

Shape and Cutting Style ROUND BRILLIANT

Measurements 9.91 - 9.96 X 6.02 MM

GRADING RESULTS

Carat Weight 3.66 CARATS

Color Grade F
Clarity Grade V\$ 1

Cut Grade IDEAL



#### ADDITIONAL GRADING INFORMATION

Polish **EXCELLENT** 

Symmetry EXCELLENT Fluorescence NONE

Inscription(s) IGI LG652440139

Comments: This Laboratory Grown Diamond was created by Chemical Vapor Deposition (CVD) growth process.

Type IIa